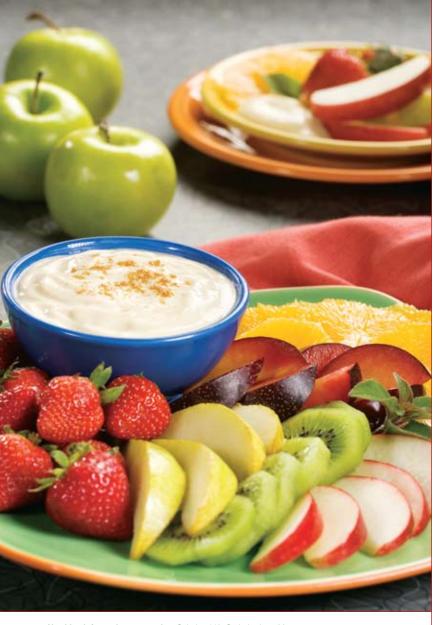

## **Fruit Dip**

Use fresh orange segments and kiwifruit slices when winter fruits are in season.

Makes 4 servings. 1/4 recipe per serving.

Prep time: 15 minutes

## Ingredients

1 (8-ounce) container lowfat vanilla yogurt

2 tablespoons 100% orange juice

1 tablespoon lime juice

½ tablespoon brown sugar

2 medium red apples, cored and sliced

1 medium pear, cored and sliced

1 medium plum, sliced

8 large strawberries

## **Preparation**

- 1. In a small bowl, combine yogurt, orange juice, lime juice, and brown sugar; mix well.
- 2. Serve dip in a bowl on a large plate and surround with fruit.